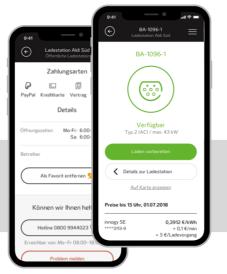

Nevi starten 

Ladepunkte
Preise mit innogy 5€ \*\*\*3113-9

BA-1096-1 | Verfügber
CHAdelvio, max. 150kW 
0,39 €/kwh

BA-1096-2 | Verfügber
CSS. max. 150kW 
0,39 €/kwh

BA-1096-3 | Verfügber
Typ 2, max. 43kW 
0,29 €/kwh

0,29 €/kwh

> 0,29 €/kwh

03

04

- Find charging stations near you or at a specific address.
- Filter the map according to the charging stations relevant to you.
- Use map or list view.

- Check the availability of charging points in real time.
- Get comprehensive information about charging station.
- See the **best price** based on the configured payment method.
- Add your **preferred payment method** once and start charging
  even faster in the future.
- Pay conveniently with PayPal, credit card, giropay (paydirekt) or your charging contract directly via the app.
- Never miss the charging costs, all price modules are transparent and shown before the charging process.
- Always keep an eye on active charging processes and track the charging history.

# Direct Payment

- Use the "**profile menu**" item to configure your payment method.
- Select "Add payment method" to configure a new payment method.
- Credit Card, PayPal and giropay (paydirekt) are available for **Direct Payment**.

- Enter your **payment information** and store your **billing address** for charging directly in the app.
- In the "**prepare charging**" step, select your type of payment.
- The price is displayed at the charging station details if Direct Payment is supported at the respective charging point.