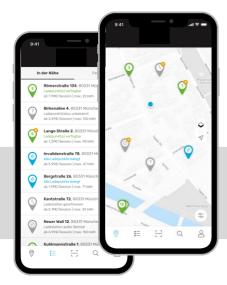

#### Public charging has never been easier

- Find charging stations near you or at specific address
- Filter the map for charging stations that are relevant for you
- Get the availability of the charging points in real time

0,29 €/kwh

> 0,29 €/kwh

03

04

- Find charging stations near you or at a specific address.
- Filter the map according to the charging stations relevant to you.
- Use map or list view.

- Check the availability of charging points in real time.
- Get comprehensive information about charging station.
- See the **best price** based on the configured payment method.
- Add your **preferred payment method** once and start charging
  even faster in the future.
- Pay conveniently with PayPal, credit card, giropay (paydirekt) or your charging contract directly via the app.
- Never miss the charging costs, all price modules are transparent and shown before the charging process.
- Always keep an eye on active charging processes and track the charging history.