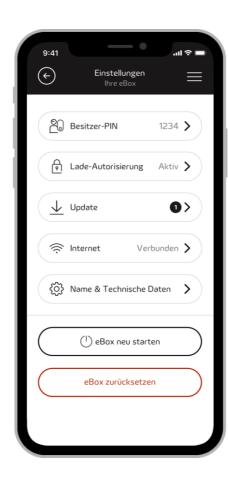

# **Home Charging**

- Open the menu and select "Home charging" to start the configuration.
- $\mathbf{N}$  **Define a pin** to unlock the eBOX touch.
- Protect your eBOX from being used by unauthorized users.
- You will be notified when **software updates** are **available** easy installation via the app.
- $\mathbf{0}$  Change the **internet connection** (WiFi or LAN).
- Get all necessary information about your eBOX when you need it.

#### Highlights:

- Always connected: As the owner or co-user of a private charging box (eBOX smart, eBOX professional or eBOX touch) you can link your eBOX to the eCHARGE+ app.
- Easy configuration: Configure and manage your charging box conveniently from your living room via an internet connection.
- Close monitoring: Benefit from further development of intelligent functions that automate your eBOX control more closely.
- Customized: Adapt it to your personal needs.