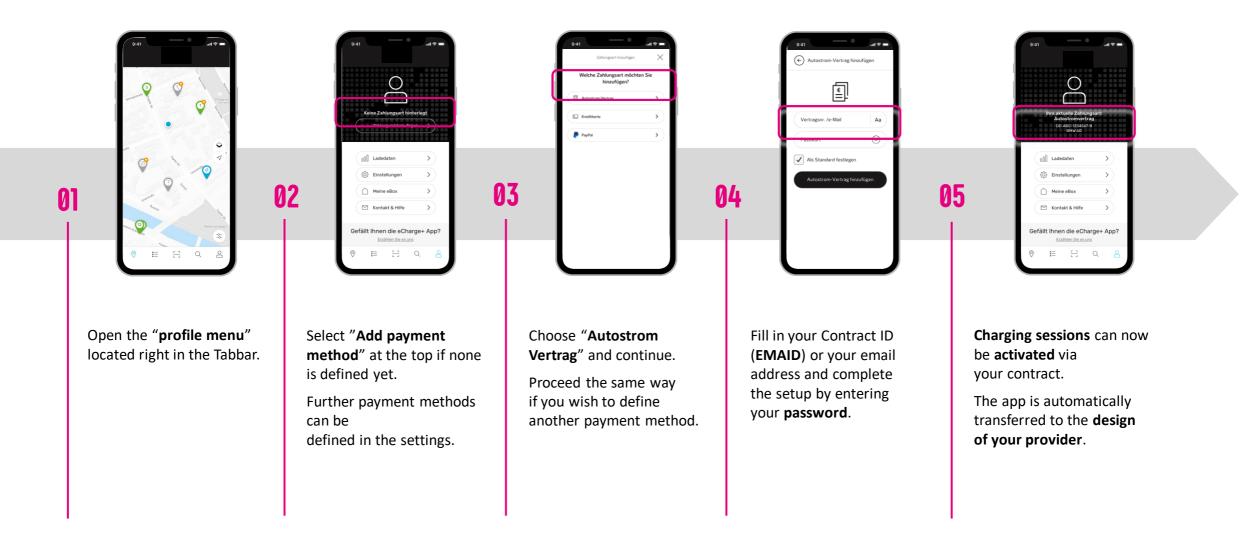

# **Contract Handling**

# Direct Payment

- Use the "**profile menu**" item to configure your payment method.
- Select "Add payment method" to configure a new payment method.
- Credit Card, PayPal and giropay (paydirekt) are available for **Direct Payment**.

- Enter your **payment information** and store your **billing address** for charging directly in the app.
- In the "**prepare charging**" step, select your type of payment.
- The price is displayed at the charging station details if Direct Payment is supported at the respective charging point.