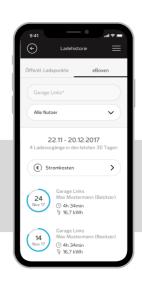

# **Home Charging**

- Open the menu and select "Home charging" to start the configuration.
- $\mathbf{N}$  **Define a pin** to unlock the eBOX touch.
- Protect your eBOX from being used by unauthorized users.
- You will be notified when **software updates** are **available** easy installation via the app.
- $\mathbf{0}$  Change the **internet connection** (WiFi or LAN).
- Get all necessary information about your eBOX when you need it.

#### Highlights:

- Always connected: As the owner or co-user of a private charging box (eBOX smart, eBOX professional or eBOX touch) you can link your eBOX to the eCHARGE+ app.
- Easy configuration: Configure and manage your charging box conveniently from your living room via an internet connection.
- Close monitoring: Benefit from further development of intelligent functions that automate your eBOX control more closely.
- Customized: Adapt it to your personal needs.