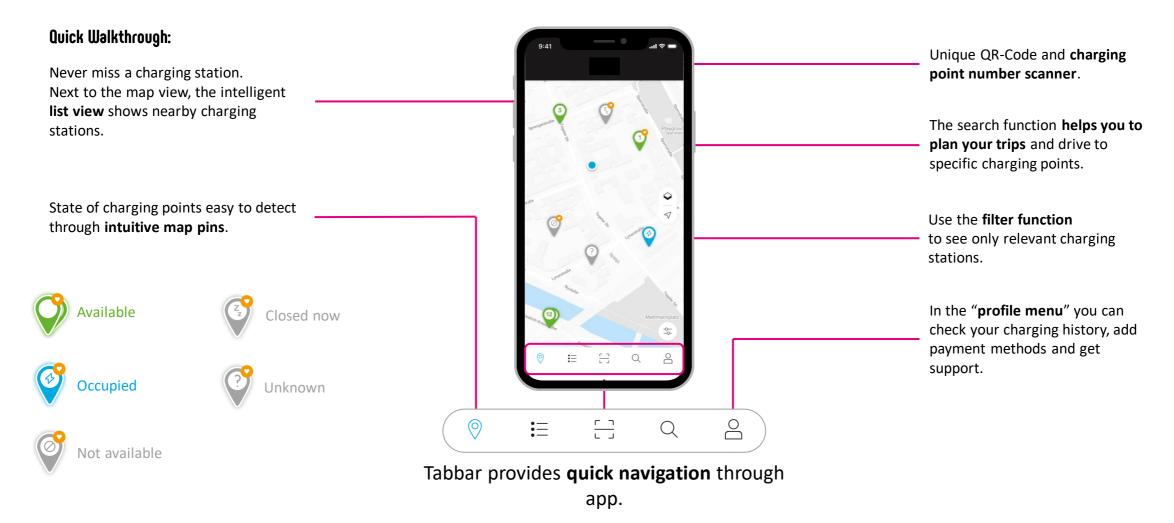

#### Public charging has never been easier

- Find charging stations near you or at specific address
- Filter the map for charging stations that are relevant for you
- Get the availability of the charging points in real time

0,29 €/kwh

> 0,29 €/kwh

03

04

- Find charging stations near you or at a specific address.
- Filter the map according to the charging stations relevant to you.
- Use map or list view.

- Check the availability of charging points in real time.
- Get comprehensive information about charging station.
- See the **best price** based on the configured payment method.
- Add your **preferred payment method** once and start charging
  even faster in the future.
- Pay conveniently with PayPal, credit card, giropay (paydirekt) or your charging contract directly via the app.
- Never miss the charging costs, all price modules are transparent and shown before the charging process.
- Always keep an eye on active charging processes and track the charging history.