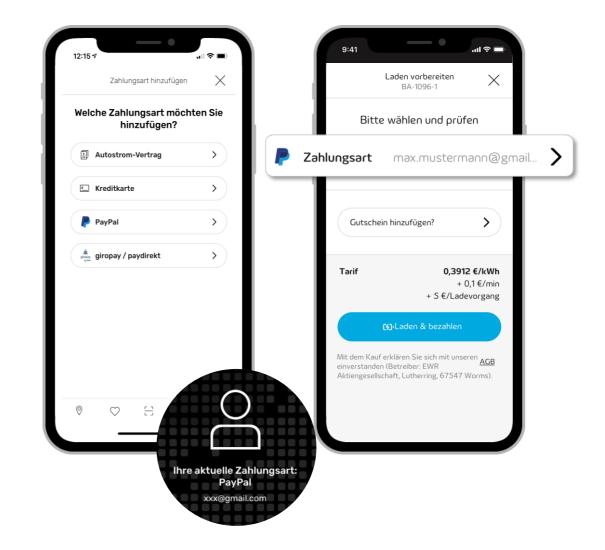

# Direct Payment

- Use the "**profile menu**" item to configure your payment method.
- Select "Add payment method" to configure a new payment method.
- Credit Card, PayPal and giropay (paydirekt) are available for **Direct Payment**.

- Enter your **payment information** and store your **billing address** for charging directly in the app.
- In the "**prepare charging**" step, select your type of payment.
- The price is displayed at the charging station details if Direct Payment is supported at the respective charging point.